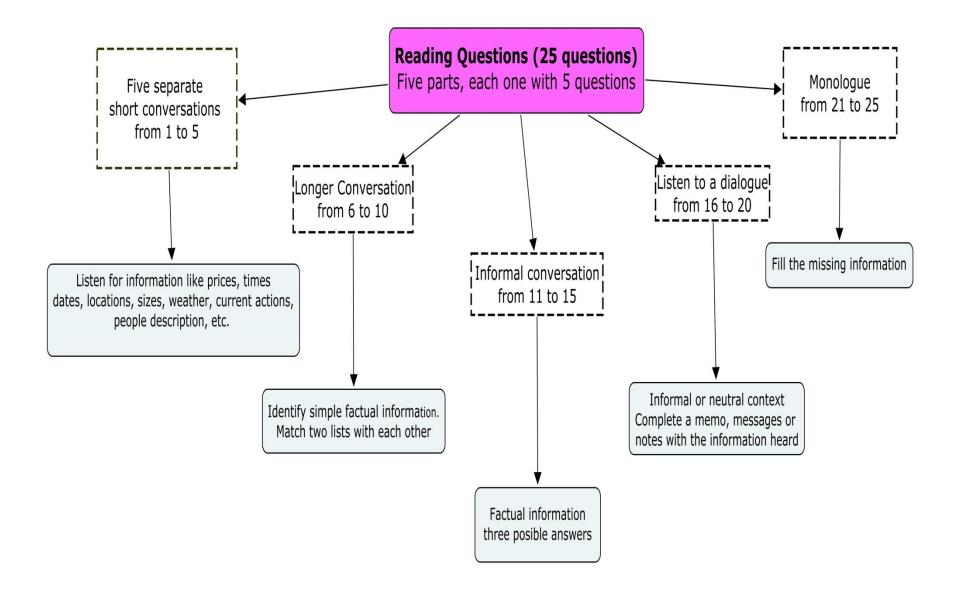

## Part 1 (Questions 1-5)

Where is the woman going to go on holiday this year?

2 What time was the man's appointment?

Part 2 (Questions 6 to 10)

| Peo | ple   |  | Spo | orts         |
|-----|-------|--|-----|--------------|
| 6   | Sam   |  | А   | basketball   |
| 7   | Jane  |  | в   | football     |
|     |       |  | С   | golf         |
| 8   | Paul  |  | D   | horse-riding |
| 9   | Susan |  | Е   | skiing       |
| 10  | Anne  |  | F   | table-tennis |
|     |       |  |     |              |